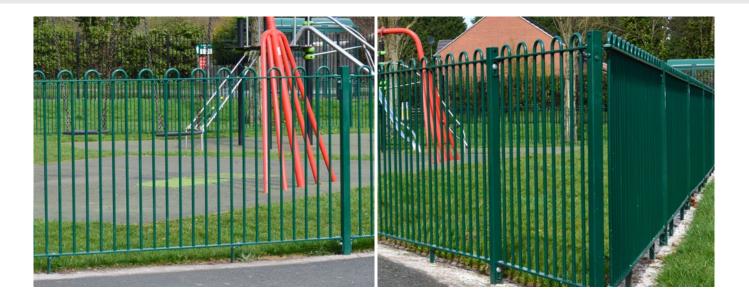

## Bow top fencing offers an aesthetic solution for securing and maintaining safety in a wide range of applications

It is a popular choice for parks and recreation grounds, car parks, gardens, landscaped areas and educational establishments. The fencing range can be directly buried into the ground as a conventional post and panel formation, or alternatively we offer wall-mounted versions, designed to either bolt onto the wall or be included as part of the wall's construction.

Initially developed as an alternative to traditional vertical bar fencing, our Bow top range offers strength, rigidity and durability in one product configuration. The fence panel is secured to the post using a tamper-resistant pin, which reduces the risk of unauthorised tampering and interference.

Bow top fence panels are supplied and manufactured with 2.75m centres. Standard heights include 1.0m, 1.2m, 1.5m, 1.8m, 2.0m, 2.1m, and 2.4m. Custom heights are available to order. The bow top product can be specified to meet the requirements of BS 1722 part 9.

Materials can also be specified by our clients, typically 12mm diameter bar at 1.2m high, and 22mm diameter bar at 2.4m high. Paramount Bow top decorative fencing is supplied fully galvanised as standard to BS EN ISO1461.