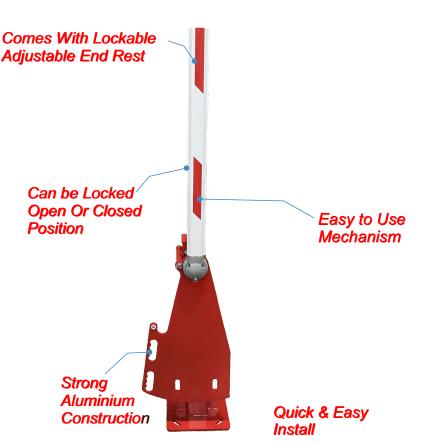

The design of the PF5000-21STD incorporates a locking mechanism, allowing you to fix the barrier in the raised or lowered position prior to applying the padlock. A counter balanced fish tail weight is fine tuned for ease of operation.

The PF5000-21STD comes complete with a lockable end rest. Aluminium arm, finished in either alternate red and white or alternate yellow and black vinyl hatching as standard (other colours available.)

Standard Colours: Red/White or Yellow/Black.

SAFE & SECURE

As standard the manual barriers are able to be locked in the open position as well as closed. Although controlled by the user there are rubber stops to cushion the end of travel.