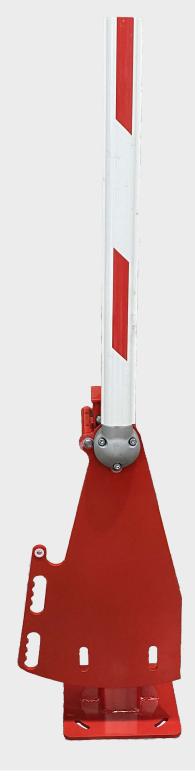

## 5000-21 STD Manual Barrier

Secure Simple Cost Effective Easy to Use

## DESCRIPTION

THE UK'S No1 TRIED, TESTED AND TRUSTED MANUAL BARRIERS Manual Raise Arm Barriers are a low maintenance, cost effective way of manually controlling access to unauthorized or controlled areas. We offer them in spans of up to 9m (Heavy Duty Model). The pivot assembly is made of aluminium box section, the zinc plated shaft pivots on two heavy-duty stainless steel bearing blocks.

The PF5000-21STD comes complete with a lockable end rest. Aluminium arm, finished in either alternate red and white or alternate yellow and black vinyl hatching as standard (other colours available.)

Standard Colours: Red/White or Yellow/Black.