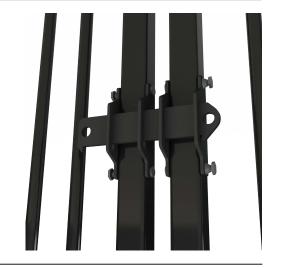

# **Double gate**

#### Kit contents:

1 x slidebar, 2 x brackets with short slot, 2 x brackets with long slot, 4 x M8 coachbolts, 4 x M8 snap off security nuts.

- 1. Assemble 2 x brackets with short slot onto slidebar. Note these brackets only slide on from 1 end.
- 2. Fix this assembly onto the active leaf of the gate with 2 x coachbolts and security nuts. Use a 16mm spanner for the security nuts, tighten until hex snaps off. We recommend brackets are fitted with the nibs on the slidebar pointing down.
- Fix 2 x brackets with the long slot onto the other gate leaf with 2 x coachbolts and security nuts. Brackets to be 3. fitted with the extra length of slot to the bottom.