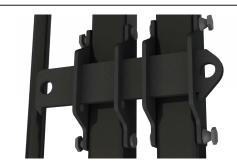

# **Double gate**

#### Kit contents:

1 x slidebar, 2 x brackets with short slot, 2 x brackets with long slot, 4 x M8 coachbolts, 4 x M8 snap off security nuts.

- 1. Assemble 2 x brackets with short slot onto slidebar. Note these brackets only slide on from 1 end.
- 2. Fix this assembly onto the active leaf of the gate with 2 x coachbolts and security nuts. Use a 16mm spanner for the security nuts, tighten until hex snaps off. We recommend brackets are fitted with the nibs on the slidebar pointing down.
- Fix 2 x brackets with the long slot onto the other gate leaf with 2 x coachbolts and security nuts. Brackets to be 3. fitted with the extra length of slot to the bottom.