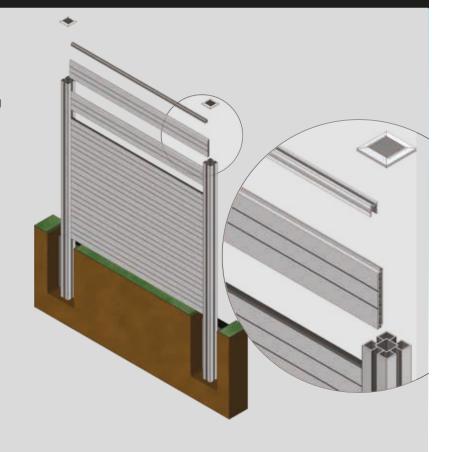

#### **Product Data**

- 60% Wood Flour, 30% HDPE & 10% Additives
- Product is a sealed wood plastic composite
- Multi Directional Post 2.5m + 3.0m long
- Panel Dimension: Height 1.0m 1.85m Standard Width 1.83m
- Top Rail 1.8m long
- Post Cap to suit
- Certification & Product Guarantee
- CE to Standard EN14041: 2006
- Intertek Weathering Resistance Tested
- 10 year Guarantee