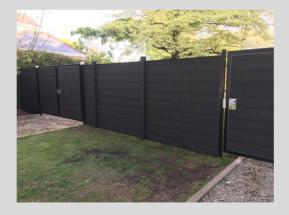

#### A lasting finish, Guaranteed

The new and innovative range of Ridgefence WPC fencing and gating options provides a low maintenance, aesthetically pleasing alternative to traditional wooden fencing.

Flexible, durable and eco-friendly, Ridgefence WPC will not rot, corrode, crack, never needs painting and is eco-friendly.

#### **WPC Quality**

■ Manufactured as a sealed wood/plastic composite from 60% wood flour, 30% HDPE and 10% additives, providing a durable construction.

- Ridgefence WPC fencing gives a natural look to outdoor living spaces, residential gardens and commercial boundaries.
- Ridgefence WPC panels are lightweight, easy to handle and extremely simple to install.
- Panels and components are available in a dark grey and are UV tested to avoid colour fade.
- Panels are symmetrical on both sides.