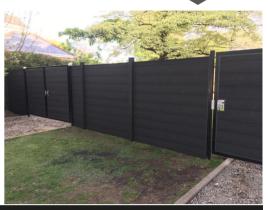

#### A lasting finish, Guaranteed

The new and innovative range of Ridgefence WPC fencing and gating options provides a low maintenance, aesthetically pleasing alternative to traditional wooden fencing.

Flexible, durable and eco-friendly, Ridgefence WPC will not rot, corrode, crack, never needs painting and is eco-friendly.

#### **WPC Quality**

■ Manufactured as a sealed wood/plastic composite from 60% wood flour, 30% HDPE and 10% additives, providing a durable construction.

- Ridgefence WPC fencing gives a natural look to outdoor living spaces, residential gardens and commercial boundaries.
- Ridgefence WPC panels are lightweight, easy to handle and extremely simple to install.
- Panels and components are available in a dark grey and are UV tested to avoid colour fade.
- Panels are symmetrical on both sides.

Available in:-

Dark Grey