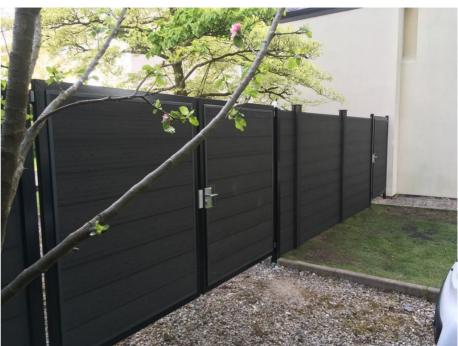

#### A lasting finish, Guaranteed

The new and innovative range of Ridgefence WPC fencing and gating options provides a low maintenance, aesthetically pleasing alternative to traditional wooden fencing.

Flexible, durable and eco-friendly, Ridgefence WPC will not rot, corrode, crack, never needs painting and is eco-friendly.

#### **WPC Quality**

■ Manufactured as a sealed wood/plastic composite from 60% wood flour, 30% HDPE and 10% additives, providing a durable construction.

- Ridgefence WPC fencing gives a natural look to outdoor living spaces, residential gardens and commercial boundaries.
- Ridgefence WPC panels are lightweight, easy to handle and extremely simple to install.
- Panels and components are available in a dark grey and are UV tested to avoid colour fade.
- Panels are symmetrical on both sides.