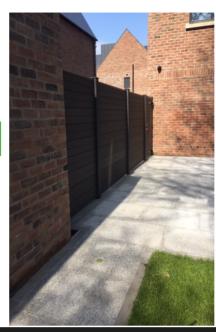

#### A lasting finish, Guaranteed

The new and innovative range of Ridgefence WPC fencing and gating options provides a low maintenance, aesthetically pleasing alternative to traditional wooden fencing.

Flexible, durable and eco-friendly, Ridgefence WPC will not rot, corrode, crack, never needs painting and is eco-friendly.

#### **WPC Quality**

■ Manufactured as a sealed wood/plastic composite from 60% wood flour, 30% HDPE and 10% additives, providing a durable construction.

- Ridgefence WPC fencing gives a natural look to outdoor living spaces, residential gardens and commercial boundaries.
- Ridgefence WPC panels are lightweight, easy to handle and extremely simple to install.
- Panels and components are available in a dark grey and are UV tested to avoid colour fade.
- Panels are symmetrical on both sides.