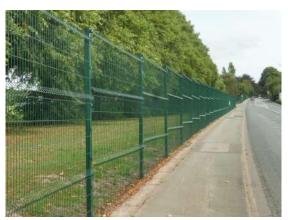

### **Rigidity**

Panels with rectangular meshes, heavy wires and horizontal curves guarantee a very high level of rigidity.

## **Complete system**

The system consists of panels in various heights supported by 5 types of posts, each with a specific fixing system. All types are available with adapted accessories and a wide range of swing and sliding gates.