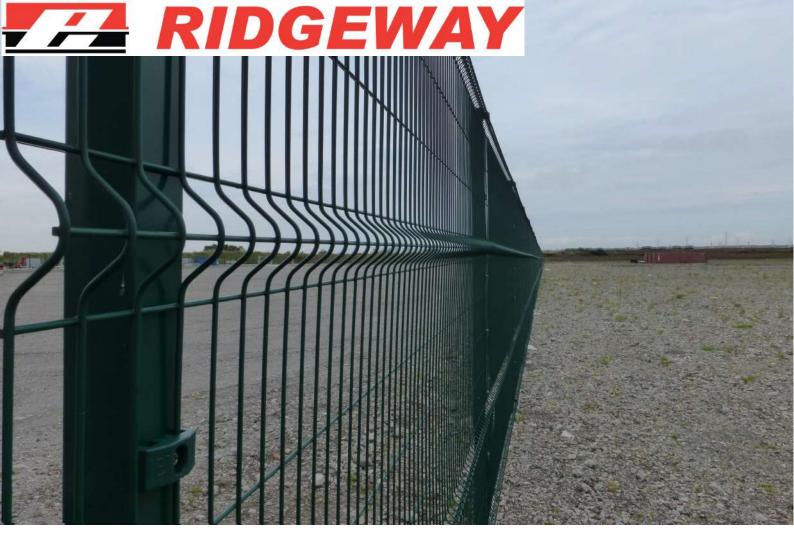

### **Rigidity**

Panels with rectangular meshes, heavy wires and horizontal curves guarantee a very high level of rigidity.

### Ridgefence Double Bar System:

The panels are fixed on the front side of the posts by means of fixators and security bolts. The welded square tubular posts (60 x 60 mm) have inserts for fixing the panels and are covered with a plastic cap. For installation higher than 2.40 m, post section can be 80x60 or 120x60

#### **Panels**

The panels have a width of 2500 mm and a height from 630 to 2430 mm. The panels have vertical barbs of 30 mm on one side and are reversible (barbs at top or at bottom). Mesh sizes are 200 x 50 mm, and 100 x 50 mm for the beam sections. The heavy wires, with a diameter of 5 mm guarantee a high level of rigidity.