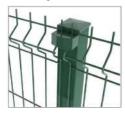

### Ridgefence Double Bar System:

The panels are fixed on the front side of the posts by means of fixators and security bolts. The welded square tubular posts (60 x 60 mm) have inserts for fixing the panels and are covered with a plastic cap. For installation higher than 2.40 m, post section can be 80x60 or 120x60

#### **Panels**

The panels have a width of 2500 mm and a height from 630 to 2430 mm. The panels have vertical barbs of 30 mm on one side and are reversible (barbs at top or at bottom). Mesh sizes are 200 x 50 mm, and 100 x 50 mm for the beam sections. The heavy wires, with a diameter of 5 mm guarantee a high level of rigidity.