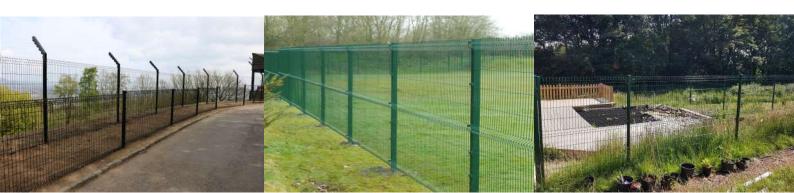

# **Ridgefence Economy 3M**

## **Complete system**

The system consists of panels in various heights supported by 5 types of posts, each with a specific fixing system. All types are available with adapted accessories and a wide range of swing and sliding gates.

### Ridgefence Double Bar System:

The panels are fixed on the front side of the posts by means of fixators and security bolts. The welded square tubular posts (60 x 60 mm) have inserts for fixing the panels and are covered with a plastic cap. For installation higher than 2.40 m, post section can be 80x60 or 120x60

#### **Panels**

The panels have a width of 2500 mm and a height from 630 to 2430 mm. The panels have vertical barbs of 30 mm on one side and are reversible (barbs at top or at bottom). Mesh sizes are 200 x 50 mm, and 100 x 50 mm for the beam sections. The heavy wires, with a diameter of 5 mm guarantee a high level of rigidity.