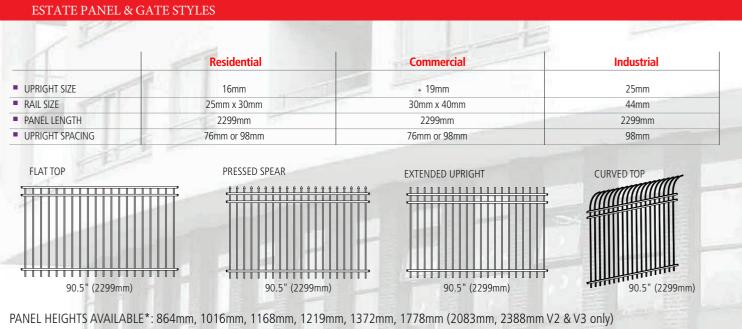

# **Ridgefence Versai**

PANEL STYLES AVAILABLE: Flat Top/Flat Bottom, Spear Point/Flat Bottom and Extended Upright/Flat Bottom, 2 and 3 rail available. \*Not all height and styles available in each line.