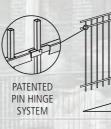

### TOUGH

- PATENTED PIN HINGE SYSTEM
- RIGID WELDED STEEL CONSTRUCTION
- ADJUSTS TO THE MOST AGGRESSIVE LANDSCAPE
- STRONGER RAIL STRENGTH
- TRUE SQUARE UPRIGHT

European Patent 2185770

COMPETITOR'S 219mm -VERSAI UPRIGHT 762mm -V2 610mm -V3