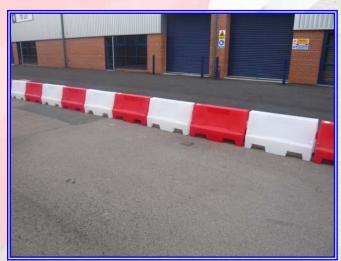

## EVO Safety Barrier System

## **Specifications:**

|                        | 1m EVO                       |
|------------------------|------------------------------|
| Overall dimensions     | 1000mm Long x 555mm High x   |
|                        | 400mm Wide                   |
| Material               | 100% virgin Polyethylene     |
| Wall Thickness         | 5mm                          |
| Weight (empty)         | 7kg                          |
| Weight (with ballast)  | 35kg                         |
| Recommended fill level | To level indicator (app 33%) |
| Fill Cap               | 3" (75mm)                    |
| Drain Plug             | Fill hole                    |
| Locking method         | Overlap Knuckle              |
| Maximum angle (left)   | 15 Degree                    |
| Maximum angle (right)  | 15 Degree                    |
| Colour options         | Yes                          |
| Maximum per pallet     | 21 (21m)                     |
| Maximum per van (LWB)  | 70 (70m)                     |
| Maximum per 45' Artic  | 648 (648m)                   |
| Attachments            | Post & Reflective Plank      |
|                        | Signs                        |
|                        | Flashing Beacon              |
|                        | Labels / Stickers            |