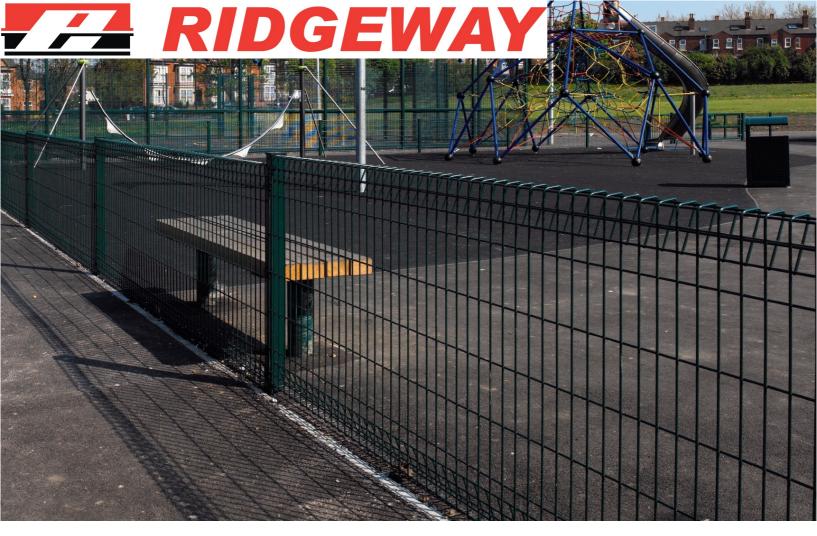

## Product details

**Panels** 

A welded mesh panel fence incorporating rolled top and bottom edges for enhanced safety and rigidity.

#### Suitable where safety is a consideration

The principal feature of the panel is the unique rolled beam section at the top and bottom edge. The open mesh profile is also decorative and allows excellent through visibility with no finger or head traps. These safety features make Roll Top ideal for playgrounds, play areas and parks.

#### Panels

The panels are 3000mm wide and heights range from 900 to 1800mm. The panels have a unique and 'user friendly' closed beam section located along the top and bottom edge of the panel. With no sharp or raw edges, Roll Top panels are suitable where safety is a consideration. Mesh sizes are 150 x 50mm, and panels are manufactured from heavy 5mm wires, to achieve highly rigid panels.

#### Colours

Roll Top is available as standard in green RAL 6005. Black RAL 9005 and other colours are available on request.

| ASSORTMENT ROLL TOP |                             |
|---------------------|-----------------------------|
| Fence height<br>mm  | Panels width x height<br>mm |
| 900                 | 3000 x 900                  |
| 1200                | 3000 x 1200                 |
| 1500                | 3000 x 1500                 |
| 1800                | 3000 x 1800                 |
| 2400*               | 3000 x 1200 x 2             |