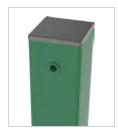

#### **Twilfix Post system**

Universal powder coated square post to fit all low to medium security panels.

The panels are fixed on the front side of the posts by means of inserts, fixators and security bolts. The welded square tubular posts (60 x 60mm) are covered with a plastic cap.