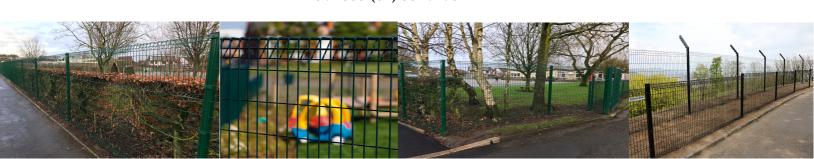

#### Suitable where safety is a consideration

The principal feature of the panel is the unique rolled beam section at the top and bottom edge. The open mesh profile is also decorative and allows excellent through visibility with no finger or head traps. These safety features make Roll Top ideal for playgrounds, play areas and parks.

#### Panels

The panels are 3000mm wide and heights range from 900 to 1800mm. The panels have a unique and 'user friendly' closed beam section located along the top and bottom edge of the panel. With no sharp or raw edges, Roll Top panels are suitable where safety is a consideration. Mesh sizes are 150 x 50mm, and panels are manufactured from heavy 5mm wires, to achieve highly rigid panels.

#### Colours

Roll Top is available as standard in green RAL 6005. Black RAL 9005 and other colours are available on request.

| ASSORTMENT ROLL TOP |                             |
|---------------------|-----------------------------|
| Fence height<br>mm  | Panels width x height<br>mm |
| 900                 | 3000 x 900                  |
| 1200                | 3000 x 1200                 |
| 1500                | 3000 x 1500                 |
| 1800                | 3000 x 1800                 |
| 2400*               | 3000 x 1200 x 2             |