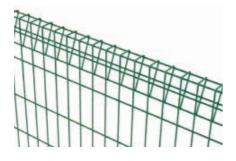

## Product details

**Panels** 

A welded mesh panel fence incorporating rolled top and bottom edges for enhanced safety and rigidity.

#### Riaidity

The rolled beam profile at the top and bottom edge of each panel results in maximum rigidity.

#### Suitable where safety is a consideration

The principal feature of the panel is the unique rolled beam section at the top and bottom edge. The open mesh profile is also decorative and allows excellent through visibility with no finger or head traps. These safety features make Roll Top ideal for playgrounds, play areas and parks.

#### Panels

The panels are 3000mm wide and heights range from 900 to 1800mm. The panels have a unique and 'user friendly' closed beam section located along the top and bottom edge of the panel. With no sharp or raw edges, Roll Top panels are suitable where safety is a consideration. Mesh sizes are 150 x 50mm, and panels are manufactured from heavy 5mm wires, to achieve highly rigid panels.