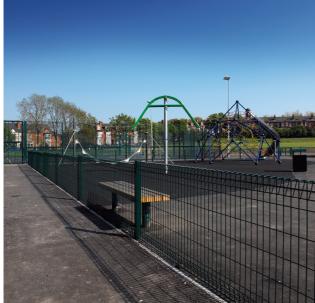

#### **RoSPA Compliant**

Ideal solution for schools and playgrounds.

#### Suitable where safety is a consideration

The principal feature of the panel is the unique rolled beam section at the top and bottom edge. The open mesh profile is also decorative and allows excellent through visibility with no finger or head traps. These safety features make Roll Top ideal for playgrounds, play areas and parks.

#### Panels

The panels are 3000mm wide and heights range from 900 to 1800mm. The panels have a unique and 'user friendly' closed beam section located along the top and bottom edge of the panel. With no sharp or raw edges, Roll Top panels are suitable where safety is a consideration. Mesh sizes are 150 x 50mm, and panels are manufactured from heavy 5mm wires, to achieve highly rigid panels.