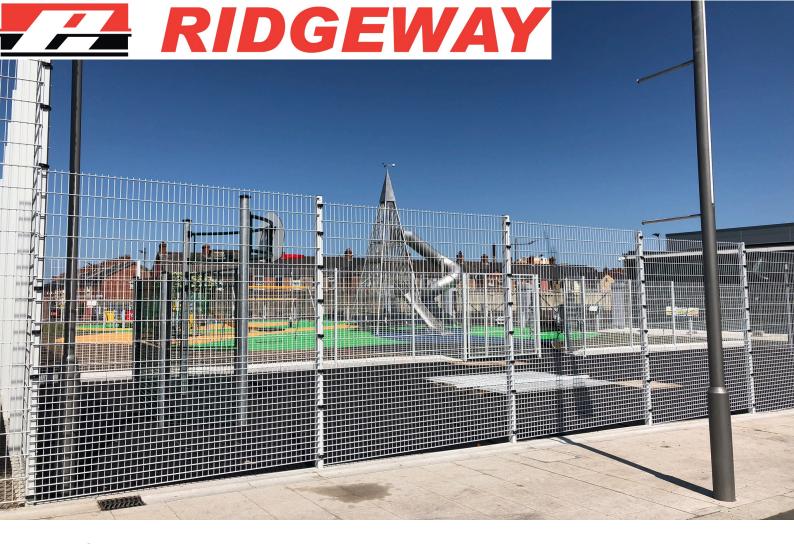

# Ridgefence Double Bar 868

# **Product detail**



### **BENEFITS**

### Very rigid

The panels are rigid thanks to the use of welded mesh in conjunction with extra heavy double horizontal wires.

## **High degree of security**

Ridgefence Double Bar 868 are recommended as fencing systems for applications where security is crucial, because of the small mesh and the heavy wires.

### Long lifetime

Our coating technology guarantees a long lifetime. After galvanising an adhesion coating is applied for a perfect bond with the polyester coating.

# **Complete system**

The system includes panels in different mesh apertures and heights, posts with adapted fixing systems and a large range of gates. A large assortment of standard colours is available.

# **Security level**



# **Applications