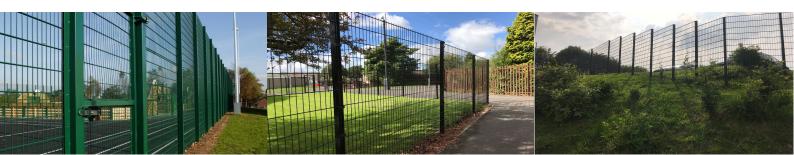

### Colours

Ridgefence Double Bar System is available in Green RAL 6005, Black RAL 9005 and Grey RAL 7016.

| Assortment Ridgefence Double Bar 868 |             |  |
|--------------------------------------|-------------|--|
| Fence height - mm                    |             |  |
| 630                                  | 2500 x 630  |  |
| 830                                  | 2500 x 830  |  |
| 1030                                 | 2500 x 1030 |  |
| 1230                                 | 2500 x 1230 |  |
| 1430                                 | 2500 x 1430 |  |
| 1630                                 | 2500 x 1630 |  |
| 1830                                 | 2500 x 1830 |  |
| 2030                                 | 2500 x 2030 |  |
| 2230                                 | 2500 x 2230 |  |
| 2430                                 | 2500 x 2430 |  |