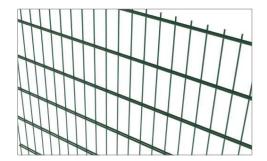

#### **Panels**

The panels have a width of 2500 mm and a height from 630 to 2430 mm. The panels have vertical barbs of 30 mm on one side and are reversible (barbs at top or at bottom).

|                           | Wire diameter |          | Mesh     |
|---------------------------|---------------|----------|----------|
| Туре                      | Horizontal    | Vertical | mm       |
| Ridgefence Double Bar 868 | 2 x 8 mm      | 6 mm     | 200 x 50 |

### Colours

Ridgefence Double Bar System is available in Green RAL 6005, Black RAL 9005 and Grey RAL 7016.

| Assortment Ridgefence Double Bar 868 |             |  |
|--------------------------------------|-------------|--|
| Fence height - mm                    |             |  |
| 630                                  | 2500 x 630  |  |
| 830                                  | 2500 x 830  |  |
| 1030                                 | 2500 x 1030 |  |
| 1230                                 | 2500 x 1230 |  |
| 1430                                 | 2500 x 1430 |  |
| 1630                                 | 2500 x 1630 |  |
| 1830                                 | 2500 x 1830 |  |
| 2030                                 | 2500 x 2030 |  |
| 2230                                 | 2500 x 2230 |  |
| 2430                                 | 2500 x 2430 |  |