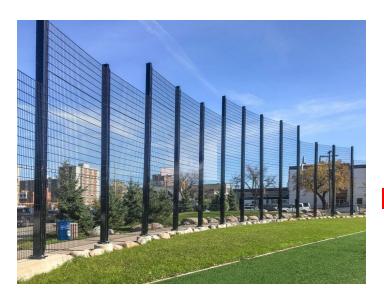

r galvanising an adhesion coating is applied for a perfect bond with the polyester coating.

# **Complete system**

The system includes panels in different mesh apertures and heights, posts with adapted fixing systems and a large range of gates. A large assortment of standard colours is available.

# **Security level**



# **Applications**









# **Functionalities**







### **Posts and Fixing Systems**

The Ridgefence Double Bar System can be used with:



### **Ridgefence Double Bar System:**

The panels are fixed on the front side of the posts by means of fixators and security bolts. The welded square tubular posts ( $60 \times 60$  mm) have inserts for fixing the panels and are covered with a plastic cap. For installation higher than 2.40 m, post section can be 80x60 or 120x60



#### **Panels**

The panels have a width of 2500 mm and a height from 630 to 2430 mm. The panels have vertical barbs of 30 mm on one side and are reversible (barbs at top or at bottom).

|                           | Wire diameter |          | Mesh     |
|---------------------------|---------------|----------|----------|
| Туре                      | Horizontal    | Vertical | mm       |
| Ridgefence Double Bar 868 | 2 x 8 mm      | 6 mm     | 200 x 50 |

### Gates

The Ridgefence Double Bar System can be completed with a Robusta type gates, single or double swing or sliding gate.

## Privacy System Available

Ridgefence Double Bar System can be filled with Ridgefence Strips for a full privacy solution.

### Coating technique

Panels made out of galvanised wires. An adhesion coating is g