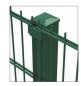

### **Posts and Fixing Systems**

The Ridgefence Double Bar System can be used with:

Ridgefence Double Bar System:

The panels are fixed on the front side of the posts by means of fixators and security bolts. The welded square tubular posts (60 x 60 mm) have inserts for fixing the panels and are covered with a plastic cap.

For installation higher than 2.40~m, post section can be 80x60~or~120x60