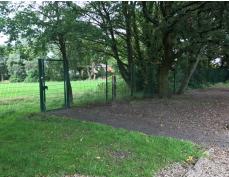

# **Applications**

### **Gates**

The Ridgefence Double Bar System can be completed with a Robusta type gates, single or double swing or sliding gate.