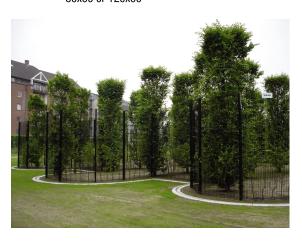

time. After galvanizing an adhesion coating is applied for a perfect bond with the polyester coating.

## **Complete system**

The system includes panels in different mesh apertures and heights, posts with adapted fixing systems and a large range of gates. All components guarantee a fast and professional installation.

# **Security level**



# **Applications**





## **Functionalities**





### **Posts and Fixing Systems**

The Ridgefence Double Bar System can be used with:



Ridgefence Double Bar System:

The panels are fixed on the front side of the posts by means of fixators and security bolts. The welded square tubular posts (60 x 60 mm) have inserts for fixing the panels and are covered with a plastic cap.

For installation higher than 2.40~m, post section can be 80x60~or~120x60



### **Panels**

The panels have a width of 2500 mm and a height from 630 to 2430 mm. The panels have vertical barbs of 30 mm on one side and are reversible (barbs at top or at bottom).

|                           | Wire diameter |          | Mesh     |
|---------------------------|---------------|----------|----------|
| Туре                      | Horizontal    | Vertical |          |
| Ridgefence Double Bar 656 | 2 x 6 mm      | 5 mm     | 200 x 50 |

### **Gates**

The Ridgefence Double Bar System can be completed with a Robusta type gates, single or double swing or sliding gate.

### **Privacy System Available**

Ridgefence Double Bar System can be filled with Ridgefence Strips for a full privacy solution.

### **Coating technique**

Panels made out of galvanised wires. An adhesion