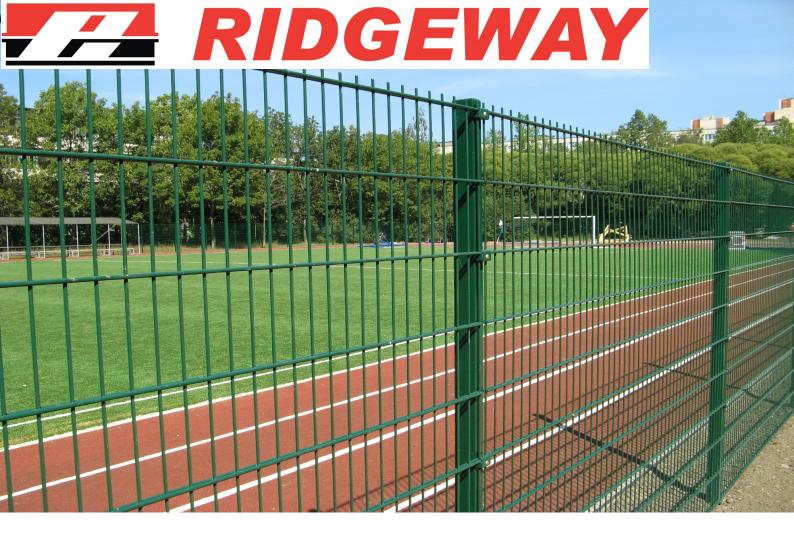

## **Very rigid**

The panels are rigid thanks to the use of welded mesh in conjunction with double horizontal wires.

## **Complete system**

The system includes panels in different mesh apertures and heights, posts with adapted fixing systems and a large range of gates. All components guarantee a fast and professional installation.

### **Posts and Fixing Systems**

The Ridgefence Double Bar System can be used with:

Ridgefence Double Bar System:

The panels are fixed on the front side of the posts by means of fixators and security bolts. The welded square tubular posts (60 x 60 mm) have inserts for fixing the panels and are covered with a plastic cap.

### **Panels**

The panels have a width of 2500 mm and a height from 630 to 2430 mm. The panels have vertical barbs of 30 mm on one side and are reversible (barbs at top or at bottom).

|                           | Wire diameter |          | Mesh     |
|---------------------------|---------------|----------|----------|
| Туре                      | Horizontal    | Vertical |          |
| Ridgefence Double Bar 656 | 2 x 6 mm      | 5 mm     | 200 x 50 |