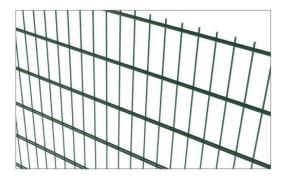

### **Panels**

The panels have a width of 2500 mm and a height from 630 to 2430 mm. The panels have vertical barbs of 30 mm on one side and are reversible (barbs at top or at bottom).

|                           | Wire diameter |          | Mesh     |
|---------------------------|---------------|----------|----------|
| Туре                      | Horizontal    | Vertical |          |
| Ridgefence Double Bar 656 | 2 x 6 mm      | 5 mm     | 200 x 50 |

### Colours

Ridgefence Double Bar System is available in Green RAL 6005, Black RAL 9005 and Grey RAL 7016.

| Assortment Ridgefence Double Bar 656 |                            |  |
|--------------------------------------|----------------------------|--|
| Fence height - mm                    | Panels width x height - mm |  |
| 630                                  | 2500 x 630                 |  |
| 830                                  | 2500 x 830                 |  |
| 1030                                 | 2500 x 1030                |  |
| 1230                                 | 2500 x 1230                |  |
| 1430                                 | 2500 x 1430                |  |
| 1630                                 | 2500 x 1630                |  |
| 1830                                 | 2500 x 1830                |  |
| 2030                                 | 2500 x 2030                |  |
| 2430                                 | 2500 x 2430                |  |