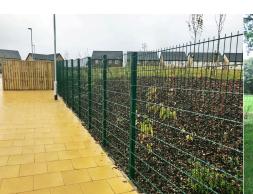

# **Applications**

### **Panels**

The panels have a width of 2500 mm and a height from 630 to 2430 mm. The panels have vertical barbs of 30 mm on one side and are reversible (barbs at top or at bottom).

|                           | Wire diameter |          | Mesh     |
|---------------------------|---------------|----------|----------|
| Туре                      | Horizontal    | Vertical |          |
| Ridgefence Double Bar 656 | 2 x 6 mm      | 5 mm     | 200 x 50 |