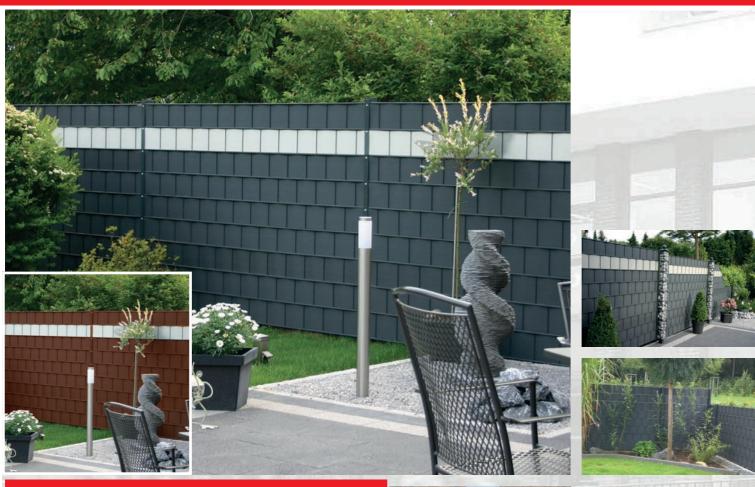

# Ridgefence Strips

RIDGEWAY

**Plastic Privacy Fencing Infills** 

Our fence strips provide an innovative solution allowing you to create modern, aesthetic and functional fencing which provides privacy on your property, your garden or on your balcony.

#### **Privacy**

Our tape fencing guarantees discretion and privacy for residential properties, terraces and balconies to protect against unwanted outside observers.

#### **Protection**

Our fence strips provide ideal protection against adverse weather conditions. They are built to withstand strong gusts of wind - therefore reducing the risk of property damage. They also offer protection against snow which may be blown onto your premises or your balconies during times of wintry weather.

#### **Acoustic Barriers**

Fence strips reduce unwanted noise from outside your property. Therefore, they are ideally suited for use in areas with high noise levels, eg. on busy streets, highways, construction sites. By reducing noise levels, they improve the quality of your every day life.

#### **UV Resistant**

Fence strips are a solution we can offer to everyone due to fast and easy assembly, which requires no technical skill or professional equipment. The use of polypropylene makes our fencing strips UV-resistant.