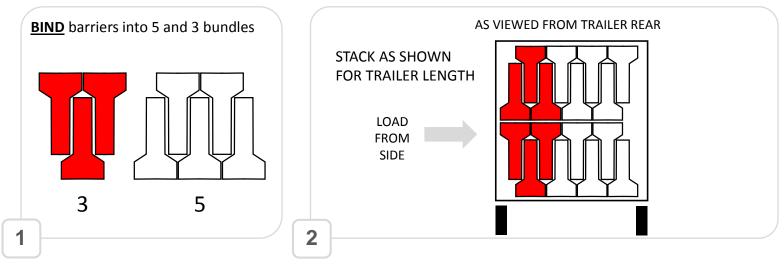

#### DATA SHEET GB2 BARRIER SYSTEM 3/4

Rugged water filled barrier for traffic and pedestrian delineation

## ACCESSORIES

|                        | 4M SOLID OR MESH GATE | 5M MESH GATE      | 7M MESH GATE      |
|------------------------|-----------------------|-------------------|-------------------|
| PRODUCT CODE           |                       |                   |                   |
| <b>DIMMENSIONS (M)</b> | 2L=4 H=2.07           | 2L=5 H=2.07       | 2L=7 H=2.07       |
| MATERIAL               | STEEL POWDER COAT     | STEEL POWDER COAT | STEEL POWDER COAT |
| PANEL WEIGHT (KG)      | SOLID= MESH=          |                   |                   |
| COLOURS                | WHITE                 | WHITE             | WHITE             |







#### **GB2 BARRIER STACKING**