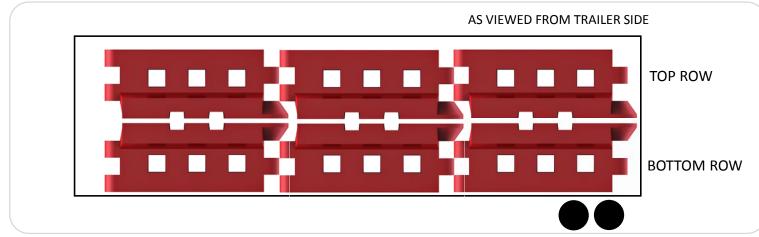

### DATA SHEET GB2 BARRIER SYSTEM 3/4

Rugged water filled barrier for traffic and pedestrian delineation

## ACCESSORIES

|                        | 4M SOLID OR MESH GATE | 5M MESH GATE      | 7M MESH GATE      |
|------------------------|-----------------------|-------------------|-------------------|
| PRODUCT CODE           |                       |                   |                   |
| <b>DIMMENSIONS (M)</b> | 2L=4 H=2.07           | 2L=5 H=2.07       | 2L=7 H=2.07       |
| MATERIAL               | STEEL POWDER COAT     | STEEL POWDER COAT | STEEL POWDER COAT |
| PANEL WEIGHT (KG)      | SOLID= MESH=          |                   |                   |
| COLOURS                | WHITE                 | WHITE             | WHITE             |







#### **GB2 BARRIER STACKING**