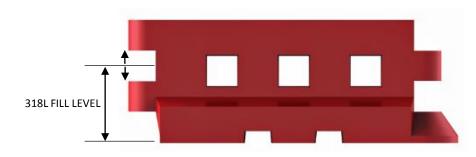

#### **GB2 BARRIER**

| DIMMENSIONS (MM)        | L2325 x H900 x D500 WL 2000 |
|-------------------------|-----------------------------|
| MAX ANGLE (DEG)         | 35 DEG                      |
| MATERIAL                | UV MDPE                     |
| FILL CAPACITY (L)       | 318L                        |
| WEIGHT E / F (KG)       | 32 / 350 KG                 |
| COLOURS                 | RED/ WHITE                  |
| FILL / DRAIN HOLES (MM) | D95MM / D25MM               |
| FORK CHANNELS           | 2 X 200 X 90MM              |
| <b>NO PER PALLET</b>    | 5 (OS)                      |
| CERTIFICATION           |                             |