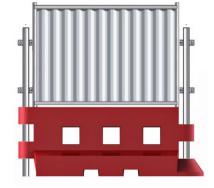

### ACCESSORIES

|                      | GB2 MESH          | GB2 50 / 50       | GB2 HOARDING      |
|----------------------|-------------------|-------------------|-------------------|
| DIMMENSIONS (MM)     | L1790 H1400 D40MM | L1790 H1400 D40MM | L1790 H1400 D40MM |
| MATERIAL             | STEEL POWDER COAT | STEEL POWDER COAT | STEEL POWDER COAT |
| PANEL WEIGHT         | 8.5KG             | 19KG              | 22KG              |
| POLE WEIGHT          | 10.2KG            | 10.2KG            | 10.2KG            |
| COLOURS              | WHITE             | WHITE             | WHITE             |
| <b>NO PER PALLET</b> | 25 (OS)           | 25 (OS)           | 25(OS)            |
| CERTIFICATION        | MIRA 78 MPH       | MIRA 45 MPH       | MIRA 38 MPH       |