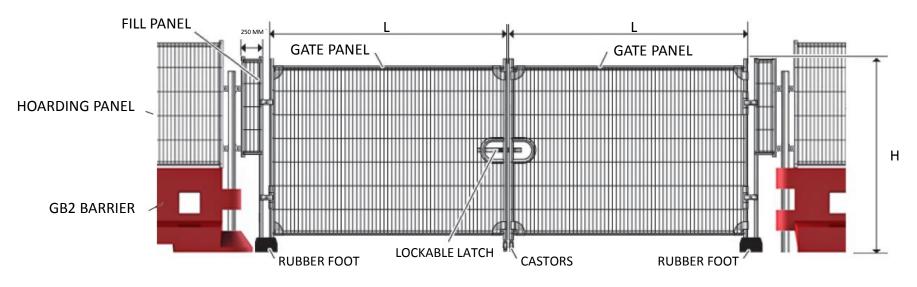

## ACCESSORIES

|                        | 4M SOLID OR MESH GATE | 5M MESH GATE      | 7M MESH GATE      |
|------------------------|-----------------------|-------------------|-------------------|
| PRODUCT CODE           |                       |                   |                   |
| <b>DIMMENSIONS (M)</b> | 2L=4 H=2.07           | 2L=5 H=2.07       | 2L=7 H=2.07       |
| MATERIAL               | STEEL POWDER COAT     | STEEL POWDER COAT | STEEL POWDER COAT |
| PANEL WEIGHT (KG)      | SOLID= MESH=          |                   |                   |
| COLOURS                | WHITE                 | WHITE             | WHITE             |