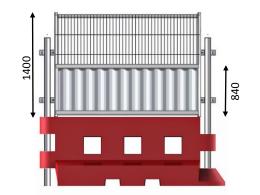

### ACCESSORIES

|                      | GB2 MESH          | GB2 50 / 50       | GB2 HOARDING      |
|----------------------|-------------------|-------------------|-------------------|
| DIMMENSIONS (MM)     | L1790 H1400 D40MM | L1790 H1400 D40MM | L1790 H1400 D40MM |
| MATERIAL             | STEEL POWDER COAT | STEEL POWDER COAT | STEEL POWDER COAT |
| PANEL WEIGHT         | 8.5KG             | 19KG              | 22KG              |
| POLE WEIGHT          | 10.2KG            | 10.2KG            | 10.2KG            |
| COLOURS              | WHITE             | WHITE             | WHITE             |
| <b>NO PER PALLET</b> | 25 (OS)           | 25 (OS)           | 25(OS)            |
| CERTIFICATION        | MIRA 78 MPH       | MIRA 45 MPH       | MIRA 38 MPH       |