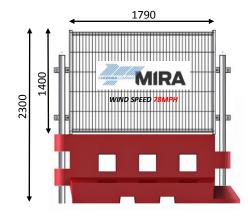

### ACCESSORIES

|                      | GB2 MESH          | GB2 50 / 50       | GB2 HOARDING      |
|----------------------|-------------------|-------------------|-------------------|
| DIMMENSIONS (MM)     | L1790 H1400 D40MM | L1790 H1400 D40MM | L1790 H1400 D40MM |
| MATERIAL             | STEEL POWDER COAT | STEEL POWDER COAT | STEEL POWDER COAT |
| PANEL WEIGHT         | 8.5KG             | 19KG              | 22KG              |
| POLE WEIGHT          | 10.2KG            | 10.2KG            | 10.2KG            |
| COLOURS              | WHITE             | WHITE             | WHITE             |
| <b>NO PER PALLET</b> | 25 (OS)           | 25 (OS)           | 25(OS)            |
| CERTIFICATION        | MIRA 78 MPH       | MIRA 45 MPH       | MIRA 38 MPH       |